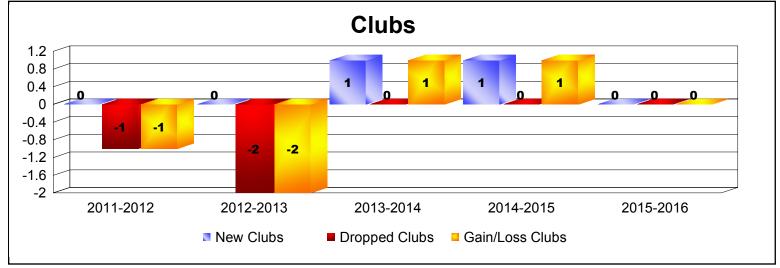

District 108TB As of June 2016 Cumulative

| Year      | New<br>Clubs | Dropped<br>Clubs | Gain/<br>Loss<br>Clubs | New<br>Members | Charter<br>Members | Reinstate<br>Members | Transfer<br>Members | Total<br>Member<br>Added | Total<br>Members<br>Dropped | Gain/<br>Loss<br>Members |
|-----------|--------------|------------------|------------------------|----------------|--------------------|----------------------|---------------------|--------------------------|-----------------------------|--------------------------|
| 2011-2012 | 0            | -1               | -1                     | 151            | 0                  | 4                    | 46                  | 201                      | -328                        | -127                     |
| 2012-2013 | 0            | -2               | -2                     | 181            | 0                  | 8                    | 10                  | 199                      | -305                        | -106                     |
| 2013-2014 | 1            | 0                | 1                      | 137            | 21                 | 12                   | 8                   | 178                      | -298                        | -120                     |
| 2014-2015 | 1            | 0                | 1                      | 176            | 20                 | 10                   | 11                  | 217                      | -271                        | -54                      |
| 2015-2016 | 0            | 0                | 0                      | 175            | 0                  | 9                    | 18                  | 202                      | -259                        | -57                      |
| Average   | 0            | -1               | 0                      | 164            | 8                  | 9                    | 19                  | 199                      | -292                        | -93                      |