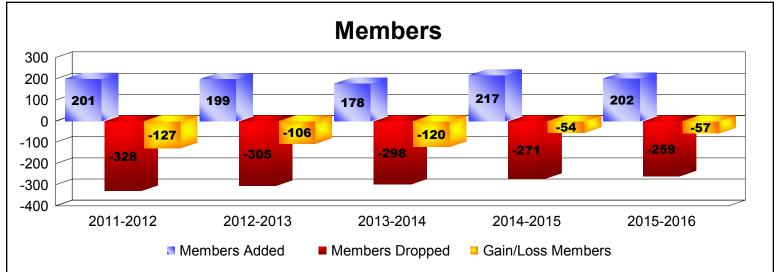

District 108TB As of June 2016 Cumulative

| Year      | New<br>Clubs | Dropped<br>Clubs | Gain/<br>Loss<br>Clubs | New<br>Members | Charter<br>Members | Reinstate<br>Members | Transfer<br>Members | Total<br>Member<br>Added | Total<br>Members<br>Dropped | Gain/<br>Loss<br>Members |
|-----------|--------------|------------------|------------------------|----------------|--------------------|----------------------|---------------------|--------------------------|-----------------------------|--------------------------|
| 2011-2012 | 0            | -1               | -1                     | 151            | 0                  | 4                    | 46                  | 201                      | -328                        | -127                     |
| 2012-2013 | 0            | -2               | -2                     | 181            | 0                  | 8                    | 10                  | 199                      | -305                        | -106                     |
| 2013-2014 | 1            | 0                | 1                      | 137            | 21                 | 12                   | 8                   | 178                      | -298                        | -120                     |
| 2014-2015 | 1            | 0                | 1                      | 176            | 20                 | 10                   | 11                  | 217                      | -271                        | -54                      |
| 2015-2016 | 0            | 0                | 0                      | 175            | 0                  | 9                    | 18                  | 202                      | -259                        | -57                      |
| Average   | 0            | -1               | 0                      | 164            | 8                  | 9                    | 19                  | 199                      | -292                        | -93                      |